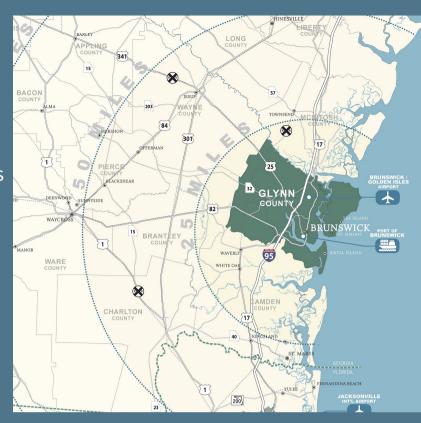

### About the Golden Isles

Midway between Savannah, Georgia, and Jacksonville, Florida the Golden Isles of Glynn County include St. Simons Island, Jekyll Island, Sea Island, Little St. Simons Island & the mainland city of Brunswick.