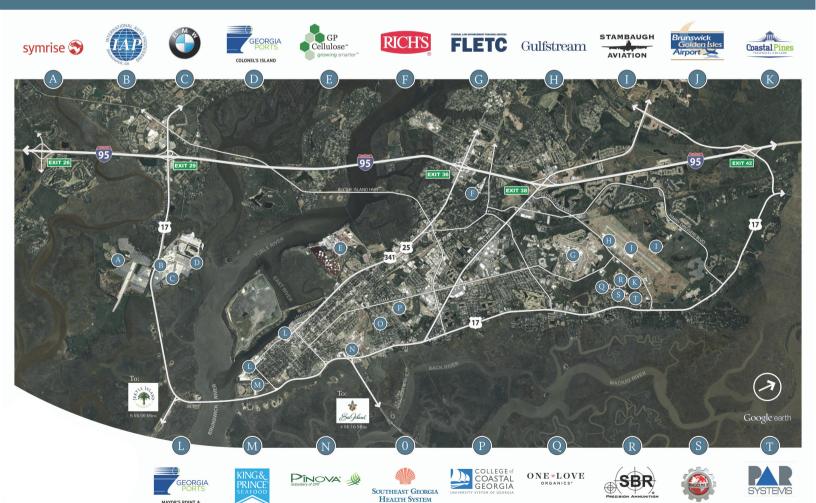

### About the Golden Isles

Midway between Savannah, Georgia, and Jacksonville, Florida the Golden Isles of Glynn County include St. Simons Island, Jekyll Island, Sea Island, Little St. Simons Island & the mainland city of Brunswick.