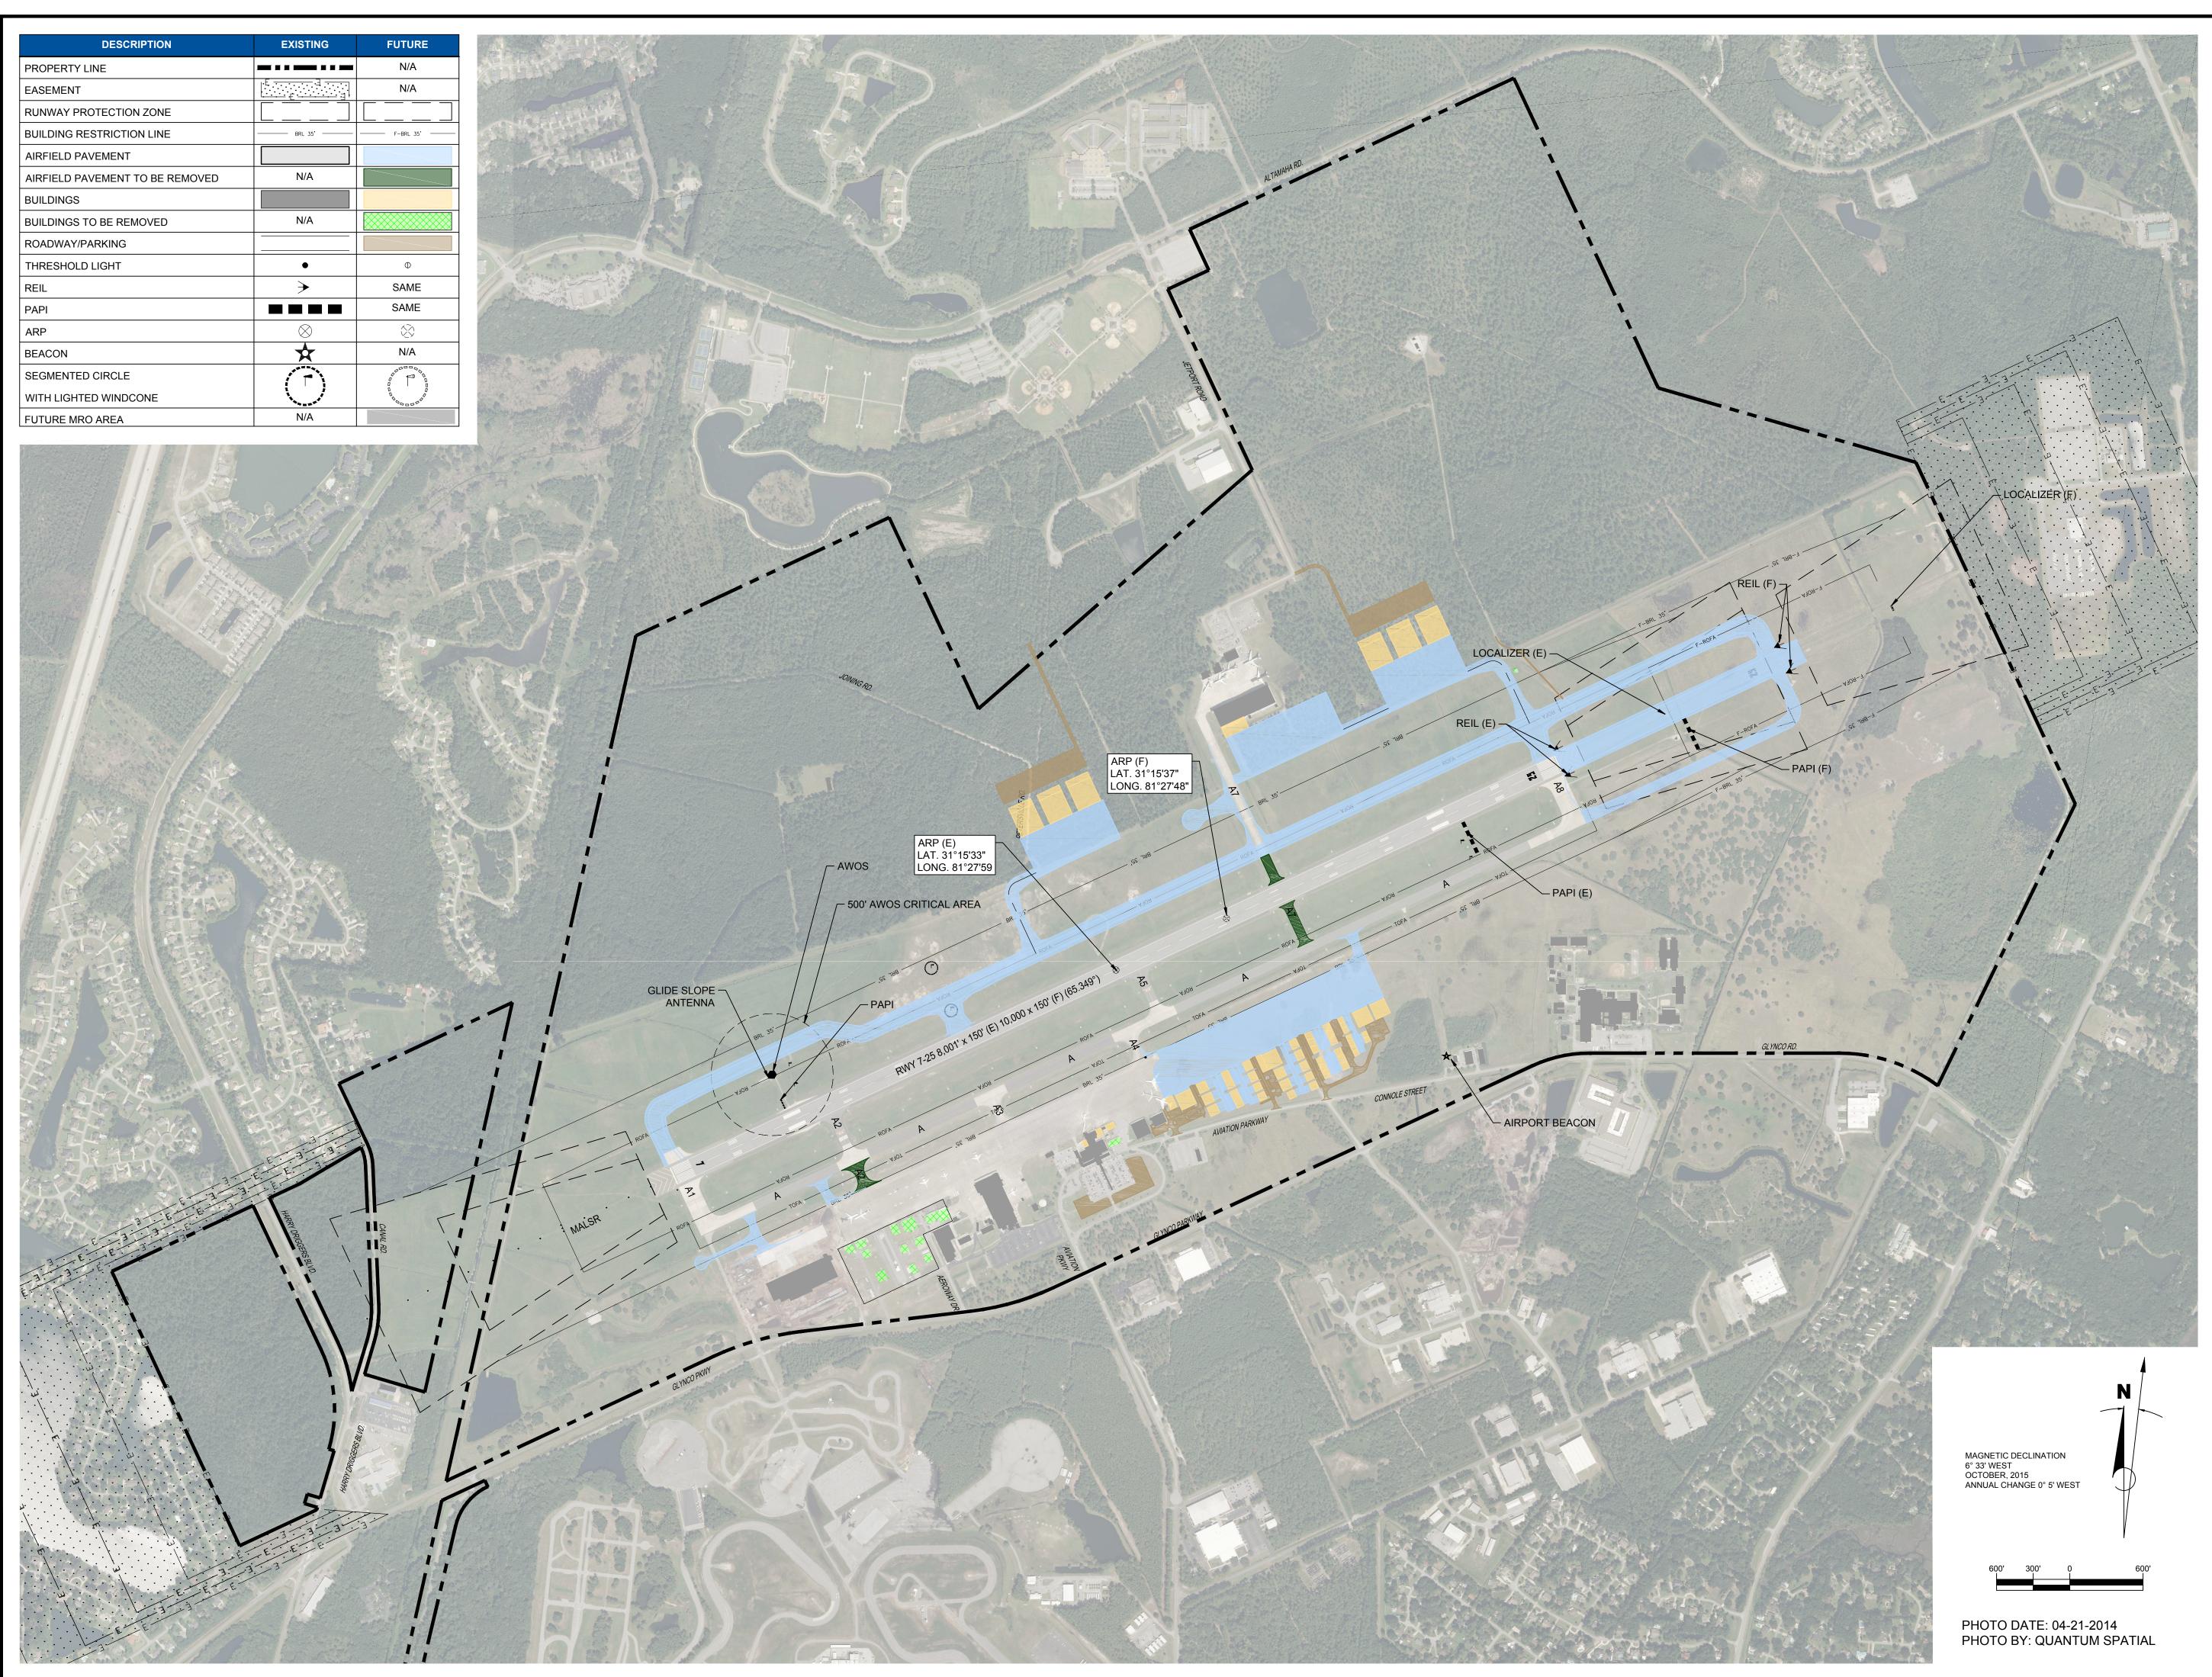

#### **OVERVIEW**

The Brunswick-Golden Isles Airport (BQK) boasts everything an aviation firm needs to grow including a 8,001 ft runway and approximately 600 acres, 300 developable.

For the appropriate business user, the airport is permitted and approved to expand the runway to 10,000 ft. At this time, BQK is one of only four airports in Georgia with an 8,000 ft+ runway.

For more information on the expansions and specifications of the airport, the updated Master Plan is available at: https://bit.ly/BQKPlan

**BRUNSWICK, GA** 

AIRPORT LAYOUT PLAN

CONSULTANTS

| REVISIONS |                    |      |
|-----------|--------------------|------|
| NO.       | DESCRIPTION        | DATE |
|           |                    |      |
|           |                    |      |
|           |                    |      |
|           |                    |      |
|           |                    |      |
|           |                    |      |
|           |                    |      |
|           |                    |      |
|           |                    |      |
| DAT       | E ISSUED: MAY 2017 |      |
| REV       | IEWED BY: SL       |      |
| DRA       | WN BY: JB          |      |

DESIGNED BY: TJM

AEP PROJECT NUMBER

201-3055-006

SHEET TITLE

© 2017 RS&H, INC.

FACILITES
LAYOUT
PLAN DRAWING

SHEET NUMBER

2 OF 15