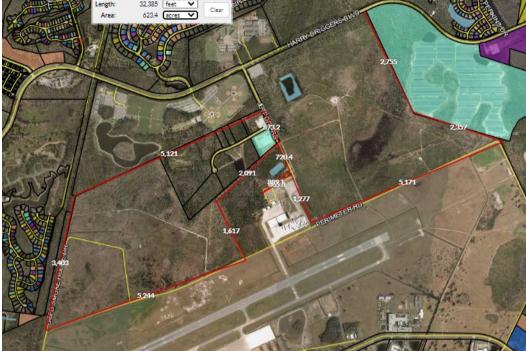

#### **OVERVIEW**

The Brunswick-Golden Isles Airport (BQK) boasts everything an aviation firm needs to grow including a 8,001 ft runway and approximately 600 acres, 300 developable.

For the appropriate business user, the airport is permitted and approved to expand the runway to 10,000 ft. At this time, BQK is one of only four airports in Georgia with an 8,000 ft+ runway.

For more information on the expansions and specifications of the airport, the updated Master Plan is available at: https://bit.ly/BQKPlan